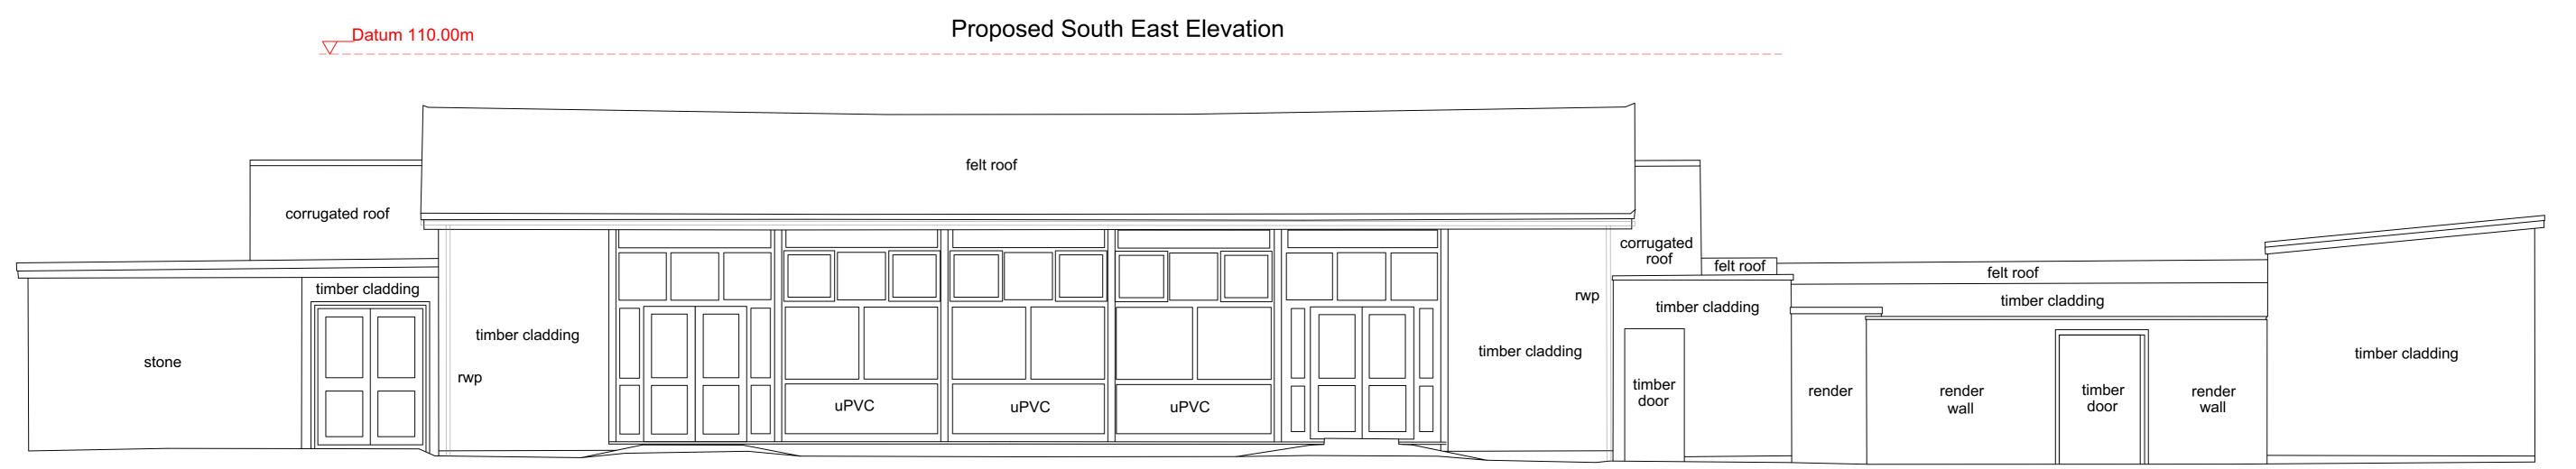

## Proposed North East Elevation

client:
Westfield Parish Council

project:
Changing Rooms
Westhill Club, West Hill Road
Westfield
Somerset BA3 3TE

title:
Proposed Elevations

date: scale: 15/02/24 1:50 @ A1