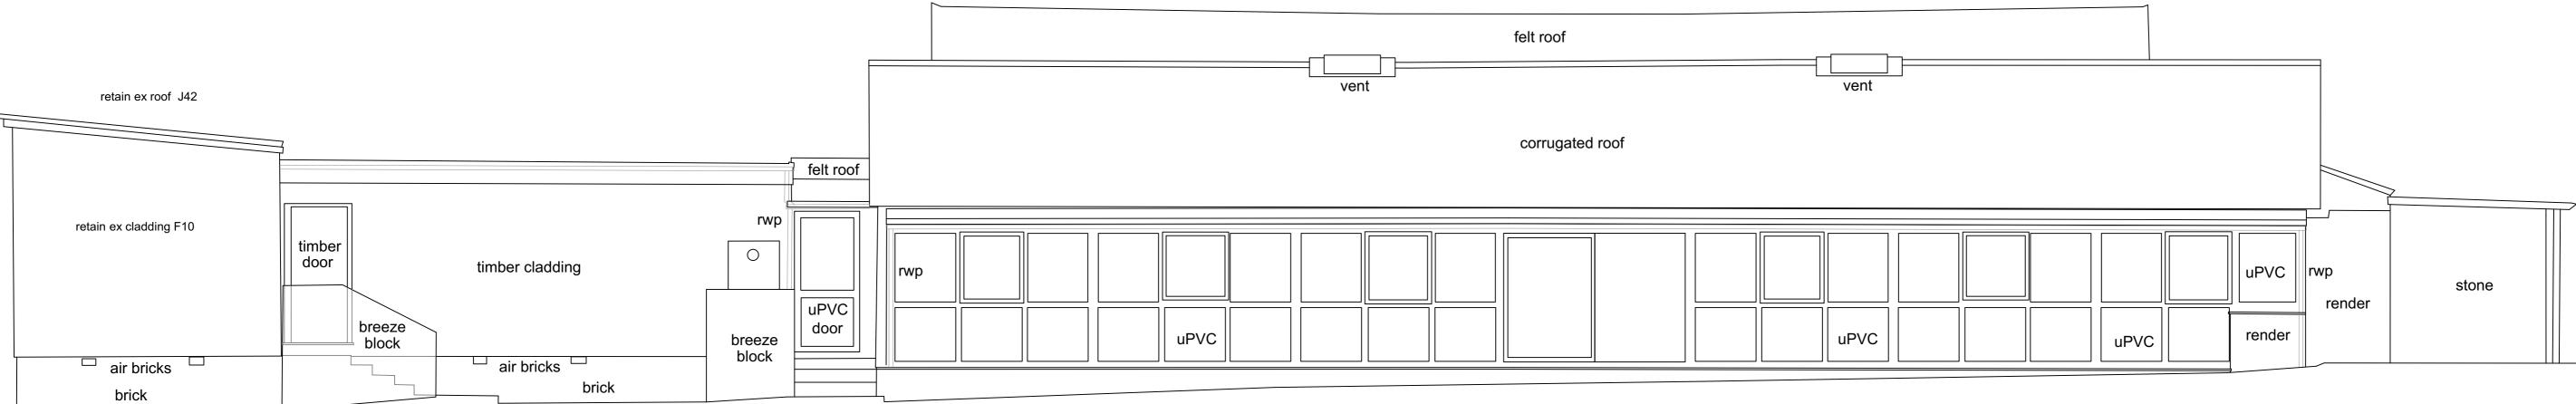

## Proposed North East Elevation

client:
Westfield Parish Council

project:
Changing Rooms
Westhill Club, West Hill Road
Westfield
Somerset BA3 3TE

title:
Proposed Elevations

date: scale: 15/02/24 1:50 @ A1