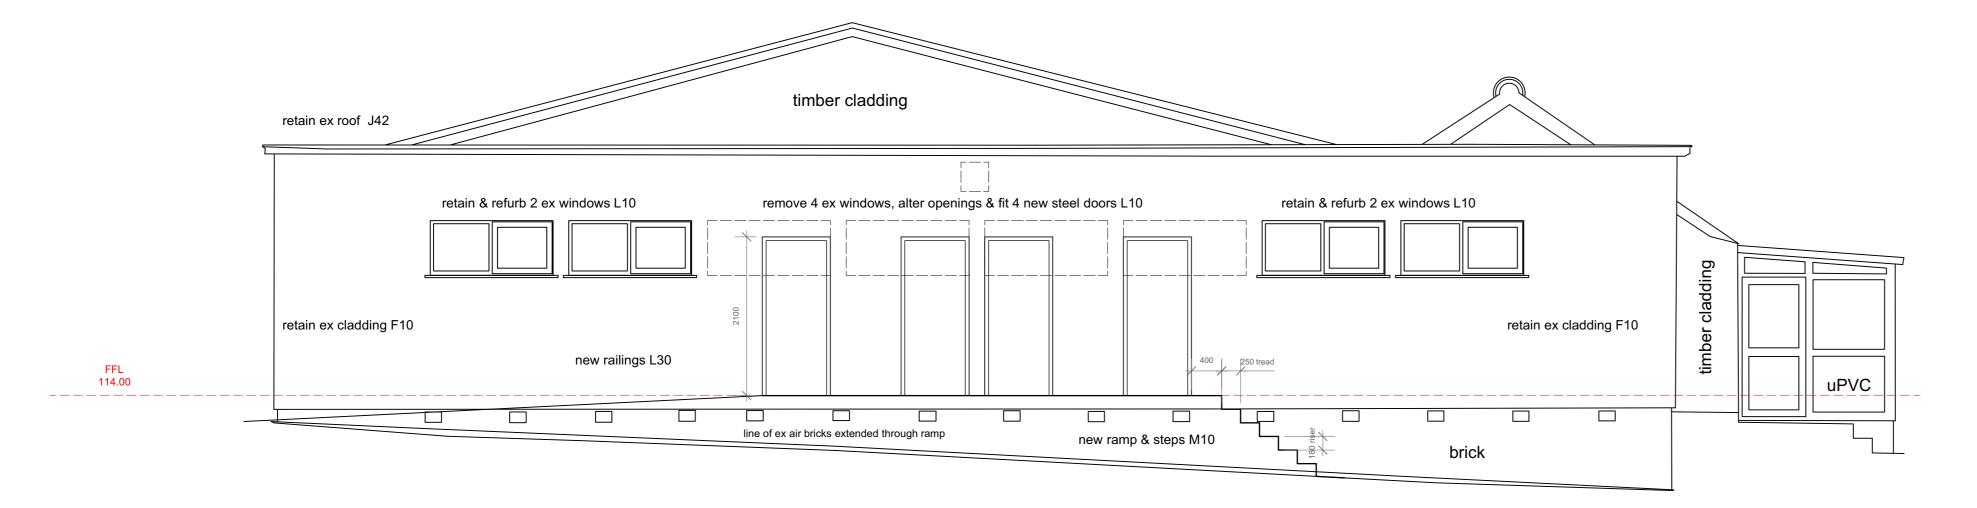

## Proposed North East Elevation

client:
Westfield Parish Council

project:
Changing Rooms
Westhill Club, West Hill Road
Westfield
Somerset BA3 3TE

title:
Proposed Elevations

date: scale: 15/02/24 1:50 @ A1