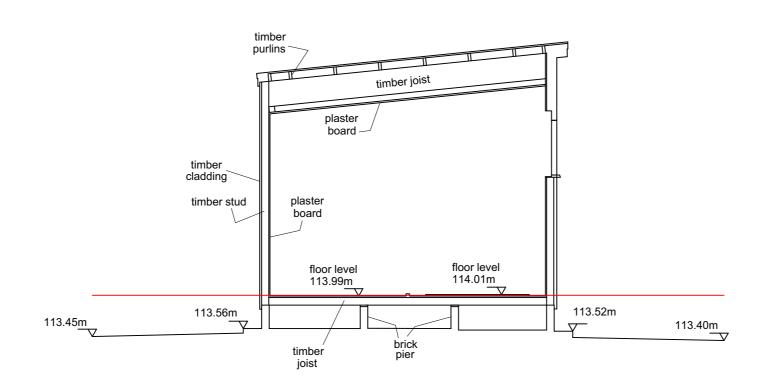

## Existing North West Elevation / Section

\_\_\_\_ Datum 110.00m

Existing Section A-A

The Old Chapel Mendip Road Stoke St Michael Somerset BA3 5JU T: 01749 840180 E: info@mjwarchitects.com

notes / key:

1. do not scale