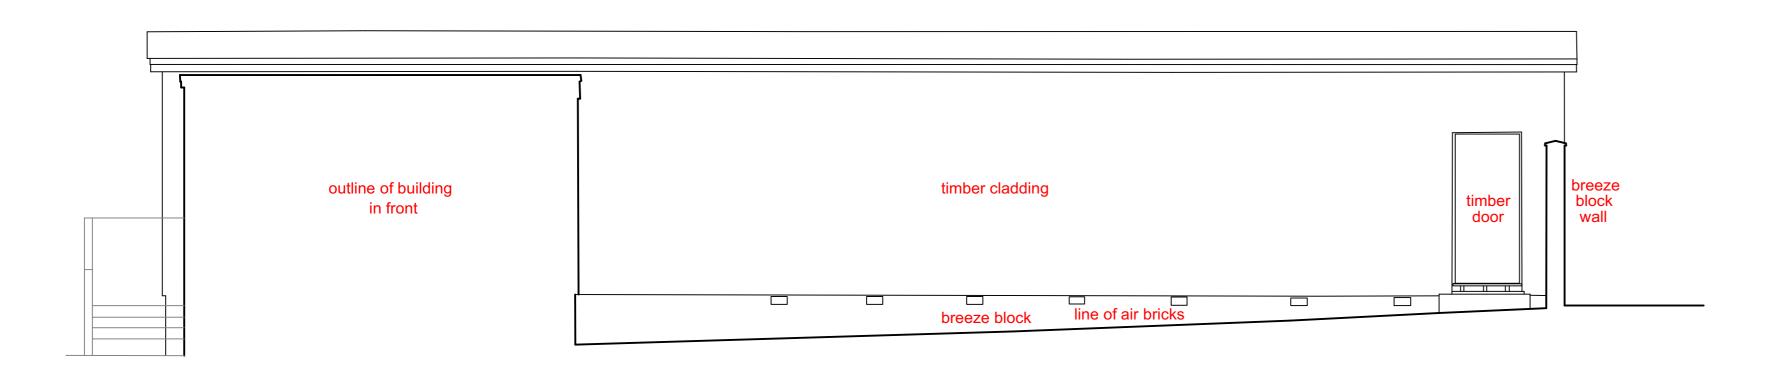

## Existing North West Elevation / Section

\_\_\_\_ Datum 110.00m

Existing Section A-A

The Old Chapel Mendip Road Stoke St Michael Somerset BA3 5JU T: 01749 840180 E: info@mjwarchitects.com

notes / key:

1. do not scale