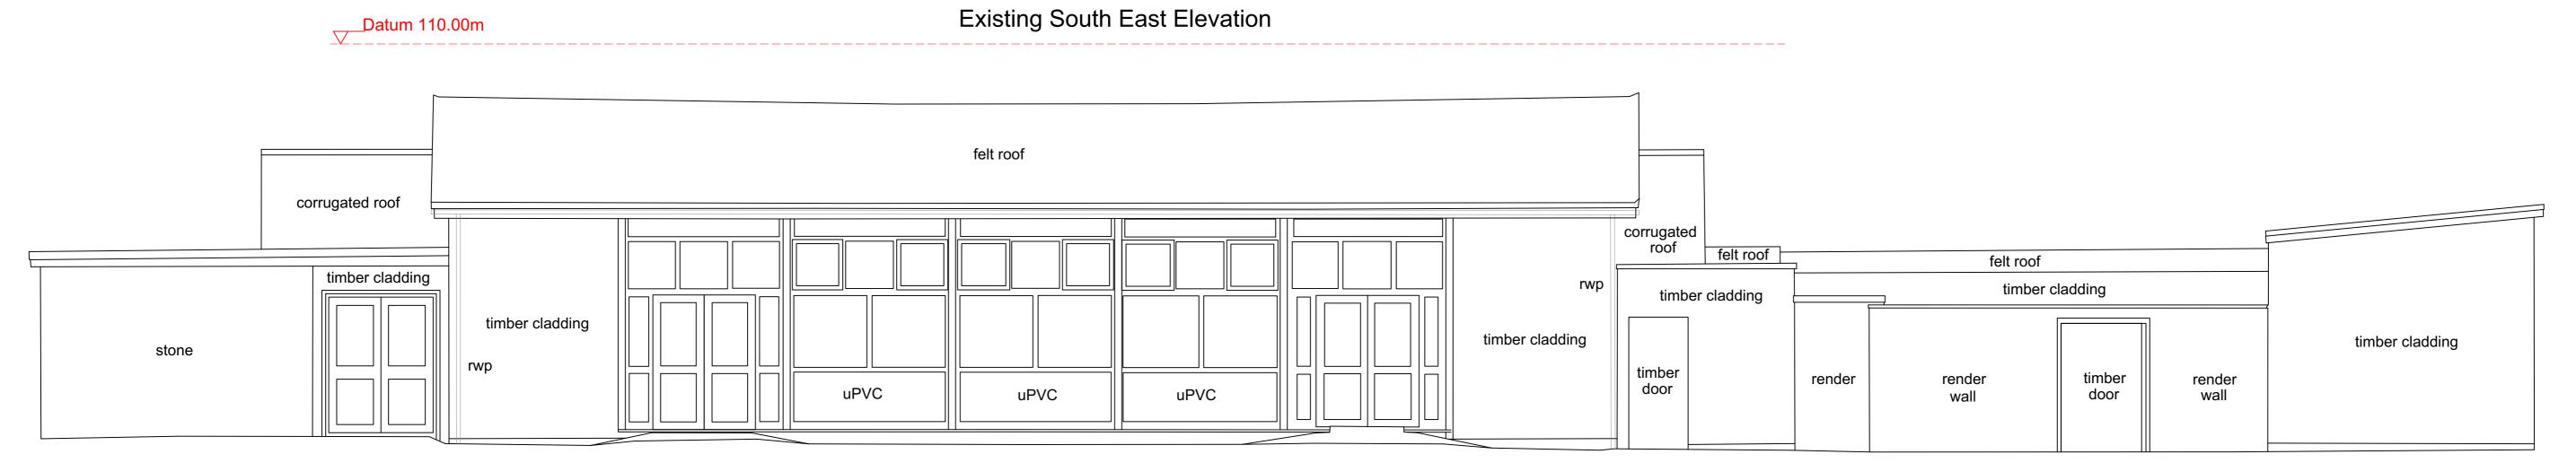

## **Existing North East Elevation**

client:
Westfield Parish Council project:
Changing Rooms
Westhill Club, West Hill Road
Westfield
Somerset BA3 3TE
title:
Existing Elevations 
 date:
 scale:

 15/02/24
 1:50 @ A1
 **job**: 0547 drawing: revision: limited company no: 4273284 c mjw architects www.mjwarchitects.com