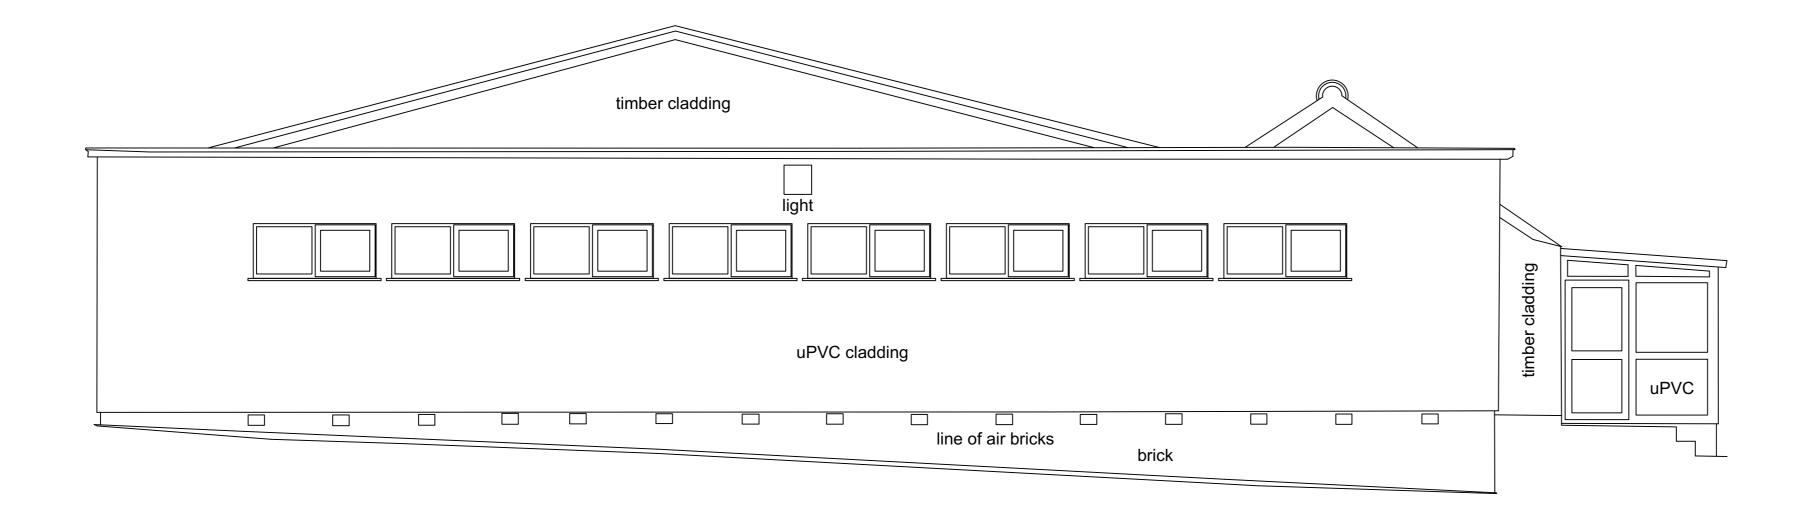

## **Existing North East Elevation**

client:
Westfield Parish Council project:
Changing Rooms
Westhill Club, West Hill Road
Westfield
Somerset BA3 3TE
title:
Existing Elevations 
 date:
 scale:

 15/02/24
 1:50 @ A1
 **job**: 0547 drawing: revision: limited company no: 4273284 c mjw architects www.mjwarchitects.com