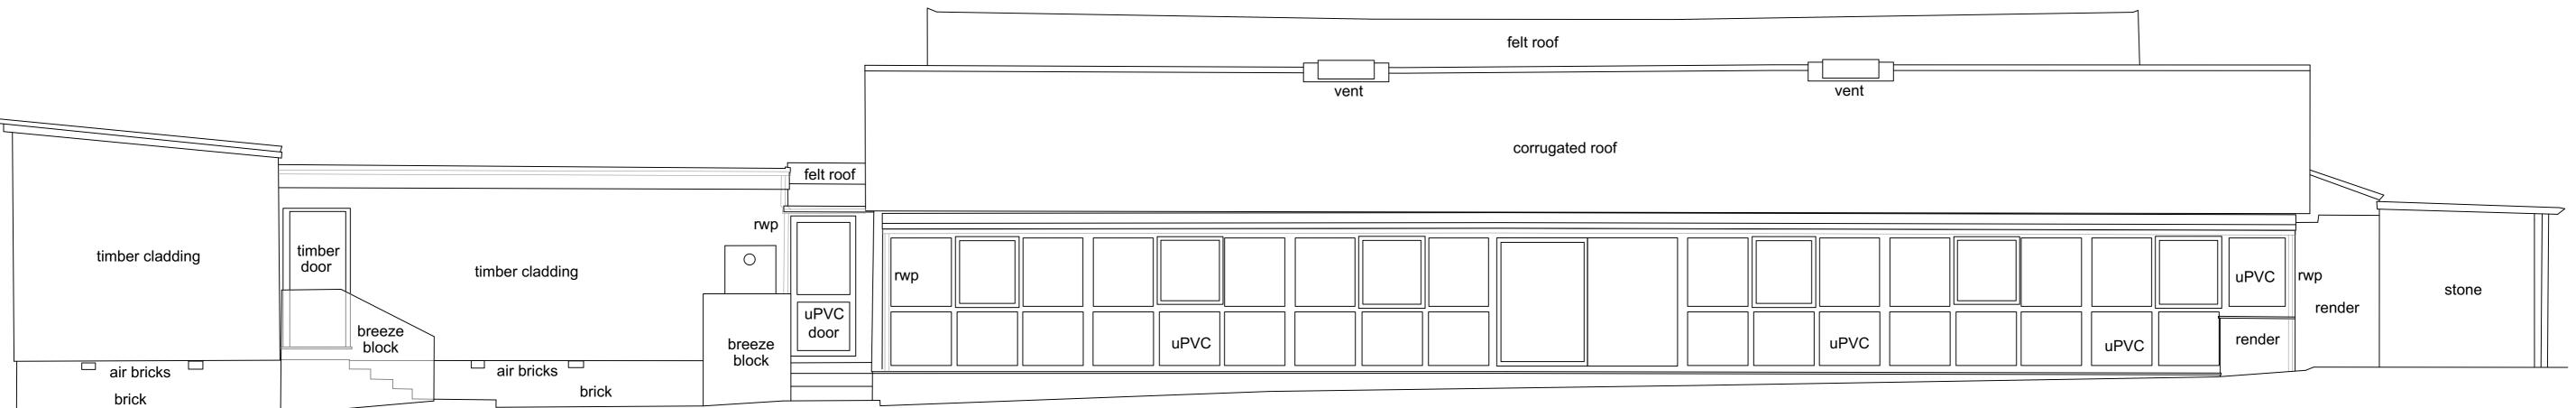

## **Existing North East Elevation**

client:
Westfield Parish Council project:
Changing Rooms
Westhill Club, West Hill Road
Westfield
Somerset BA3 3TE
title:
Existing Elevations 
 date:
 scale:

 15/02/24
 1:50 @ A1
 **job**: 0547 drawing: revision: limited company no: 4273284 c mjw architects www.mjwarchitects.com