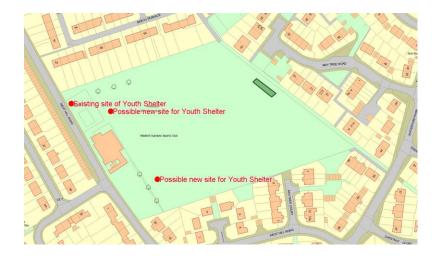

Moving the Youth Shelter out of the play area to one of the suggested locations shown on the plan overleaf.

Adding to the play equipment on site to cater for a wider age range.

Your comments, please use the box below – what is missing from the site? Any suggestions for additions or improvements to the facilities?

If the Youth Shelter were moved out of the play area to another location on site, where would be preferable?

Please tick the option below you would prefer.

I would like the Youth Shelter to remain where it is.

I would like the Youth Shelter to be moved to the other side of the play area fence.

I would like the Youth Shelter to be moved to the recreation ground adjacent to the car park.

I would like the Youth Shelter to be moved to another location which I have marked on the map above.